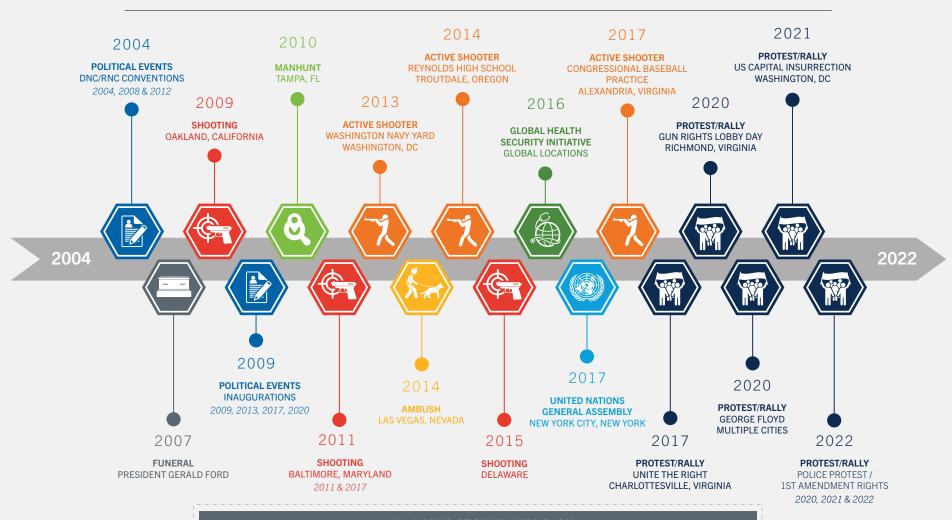

## LAW ENFORCEMENT/PUBLIC SAFETY AFTER-ACTION REVIEWS

## HALLMARKS OF CNA'S APPROACH

Multidisciplinary expertise in the analysis of federal, state, regional, and local law enforcement and public safety critical incidents, including police shootings, protests and demonstrations, active shooters, and special security events.

Objective, data-driven analysis to improve operational performance and decision-making.

Actionable recommendations informed by on-the-ground response experience.

Training and technical assistance for implementation and sustained organizational improvements.